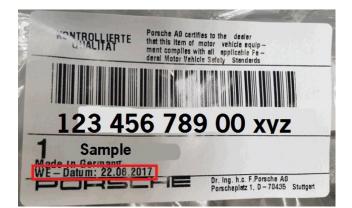

#### Attention: **Porsche Parts Managers/Parts Personnel**

Description

Porsche Cars North America requests return of the following part(s) to PCNA if in stock at your Porsche Center:

|            | -              |                                |
|------------|----------------|--------------------------------|
| 958521101  | Cardan Shaft   | All parts with WE-Date 28.09.2 |
| 958521101A | Cardan Shaft   | All parts with WE-Date 28.09.2 |
| 9J1413031G | Shock Absorber | All parts with WE-Date 07.11.2 |